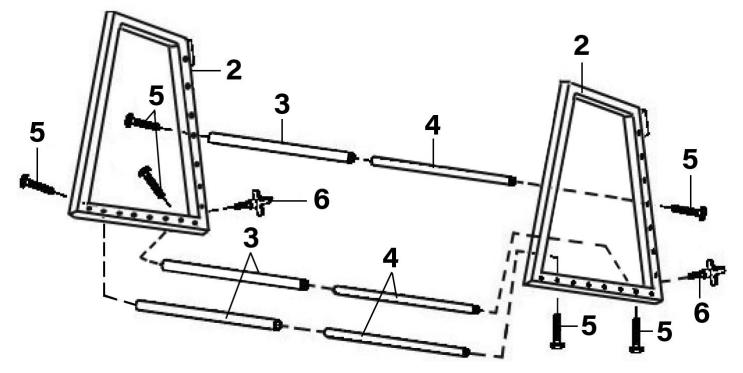

## **Extending Tyre Rack Wall or Floor** Mounting

**Model No: STR001** 

| Item | Part No.  | Description            |
|------|-----------|------------------------|
| 1    | STR001.01 | Beam                   |
| 2    | STR001.02 | Upright                |
| 3    | STR001.03 | Tube (Outer)           |
| 4    | STR001.04 | Extension Tube (Inner) |

| Item | Part No.  | Description                               |
|------|-----------|-------------------------------------------|
| 5    | STR001.05 | Screw (M10*50)                            |
| 6    | STR001.06 | Handwheel                                 |
| 7    | MSP655.S  | Machine Screw Pan Head Phillips M6 x 55mm |