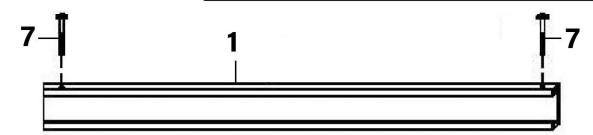

## **Extending Tyre Rack Wall or Floor** Mounting

**Model No: STR001** 

| Item | Part No.  | Description            |
|------|-----------|------------------------|
| 1    | STR001.01 | Beam                   |
| 2    | STR001.02 | Upright                |
| 3    | STR001.03 | Tube (Outer)           |
| 4    | STR001.04 | Extension Tube (Inner) |

| Item | Part No.  | Description                               |
|------|-----------|-------------------------------------------|
| 5    | STR001.05 | Screw (M10*50)                            |
| 6    | STR001.06 | Handwheel                                 |
| 7    | MSP655.S  | Machine Screw Pan Head Phillips M6 x 55mm |